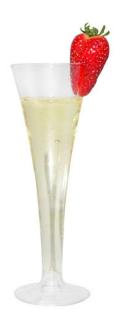

## **130ml Champagne Flute**

Chanrol Entertainers Cup Range - Clear, 130ml Champagne Flute Item code: SPCF130T

Perfect for parties and special occasions.

Note: Banned in WA.

Our Entertainers Cup Range feature elegant goblet, tasters and flutes. Perfect for parties and special occasions. Our single piece champagne flutes are Point of Sale ready, with printed packaging and barcode.