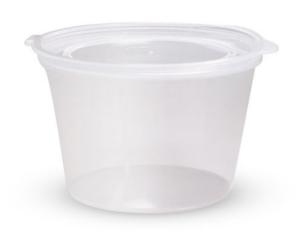

## 100ml PP Sauce Cup With Hinged Lid

Clear Sauce Cup with Hinged Lids - Polyethylene Terephthalate (PET), 100ml

Item code: SC100

Perfect for fast food and takeaway food services.

Clear Sauce Cup with Hinged Lids are the perfect solution for fast food and takeaway food services. The hinged lid means there are no separate lids required. Great for serving, transporting and storing sauces and condiments. Ideal for hot or cold foods and for liquids or solid foods. Can also be used as a sampling cup.