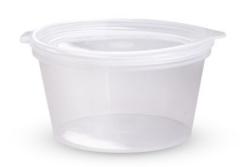

## **50ml PP Sauce Cup With Hinged Lid**

Clear Sauce Cup with Hinged Lids - Polyethylene Terephthalate (PET), 50ml

Item code: SC050

Perfect for fast food and takeaway food services.

Clear Sauce Cup with Hinged Lids are the perfect solution for fast food and takeaway food services. The hinged lid means there are no separate lids required. Great for serving, transporting and storing sauces and condiments. Ideal for hot or cold foods and for liquids or solid foods. Can also be used as a sampling cup.