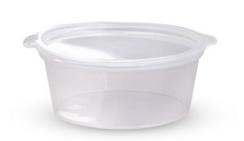

## 35ml PP Sauce Cup With Hinged Lid

Clear Sauce Cup with Hinged Lids - Polyethylene Terephthalate (PET), 35ml

Item code: SC035

Perfect for fast food and takeaway food services.

Clear Sauce Cup with Hinged Lids are the perfect solution for fast food and takeaway food services. The hinged lid means there are no separate lids required. Great for serving, transporting and storing sauces and condiments. Ideal for hot or cold foods and for liquids or solid foods. Can also be used as a sampling cup.