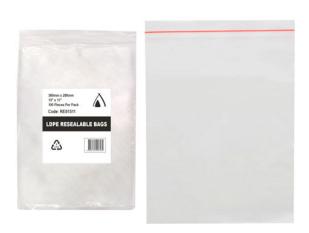

## Clear (15X11") 40UM LDPE Resealable Bags 380 X 280mm

380 X 280MM RESEALABLE BAGS (15X11)

Item code: RES1511

Perfect for pre-packing products for further distribution.

Our LDPE Resealable Bags are strong and reliable with exceptional clarity. Perfect for pre-packing products for further distribution.