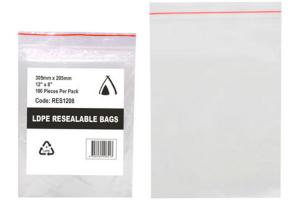

## Clear (12X8") 40UM LDPE Resealable Bags 305 X 205mm

305 X 205 MM RESEALABLE BAGS (12X8)

Item code: RES1208

Perfect for pre-packing products for further distribution.

Our LDPE Reseatable Bags are strong and reliable with exceptional clarity. Perfect for pre-packing products for further distribution.