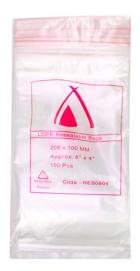

## Clear (8X4") 40UM LDPE Resealable Bags 205 X 100mm

205 X 100 MM RESEALABLE BAGS (8X4)

Item code: RES0804

Perfect for pre-packing products for further distribution.

Our LDPE Resealable Bags are strong and reliable with exceptional clarity. Perfect for pre-packing products for further distribution.