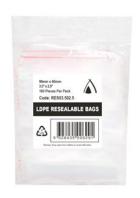

## Clear (3.5X2.5") 40UM LDPE Resealable Bags 90 X 60mm

90 X 60 MM RESEALABLE BAGS (3.5X2.5)

Item code: RES03.502.5

Our LDPE Resealable Bags are strong and reliable with exceptional clarity. Perfect for pre-packing products for further distribution.

## **Product Information**

| Material                | LDPE           |
|-------------------------|----------------|
| Dimensions L/W/H        | 90 / 60 / 0 mm |
| Country of origin       | Vietnam        |
| Pcs per Package         | 100            |
| Package Weight          | 0.72 g         |
| Carton Barcode          | 9328435006291  |
| Pack/ Carton            | 10             |
| Carton Dimensions L/W/H | 135x130x85 mm  |
| Carton Net Weight       | 0.7 kg         |
| Carton Gross Weight     | 0.6 kg         |
| Carton Material         | Paper          |