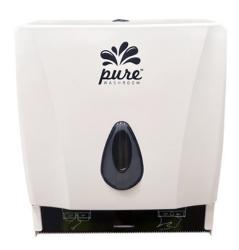

## **Pure Washroom Hand Roll Towel Dispenser**

Hand Roll Towel Dispenser - Roll Towel Dispenser, White ABS Plastic

Item code: PWRTD

Stylish and smooth delivery of high quality washroom products.

Our Pure Washroom by Huhtamaki dispensers have sleek rounded features that provide customers with a stylish and smooth delivery of high quality paper products. Exceptional value for money, our dispensers are easy and simple to refill. Available in ABS plastic.