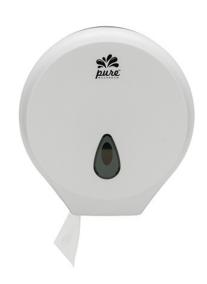

## **Pure Washroom Single Roll Jumbo Dispenser**

Single Roll Jumbo Dispenser - Single Roll Jumbo, White ABS Plastic

Item code: PWJPD

Stylish and smooth delivery of high quality washroom products.

Our Pure Washroom by Huhtamaki dispensers have sleek rounded features that provide customers with a stylish and smooth delivery of high quality paper products. Exceptional value for money, our dispensers are easy and simple to refill. Available in ABS plastic.