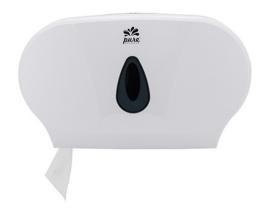

## Pure Washroom Double Roll Jumbo Dispenser

PURE DOUBLE ROLL JUMBO DISPENSER Item code: PWDJPD

Stylish and smooth delivery of high quality washroom products.

Our Pure Washroom by Huhtamaki dispensers have sleek rounded features that provide customers with a stylish and smooth delivery of high quality paper products. Exceptional value for money, our dispensers are easy and simple to refill. Available in ABS plastic.