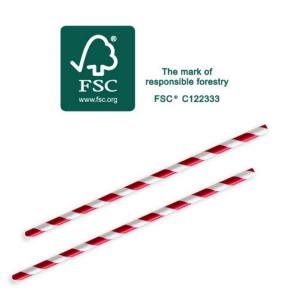

## **FSC Red Stripe Regular Paper Straw 197mm**

Regular Paper Straws - Red Stripe, 3 Ply Paper

Item code: PSRRS

FSC certfied paper straws.
All of our straws are certified commercially compostable to

Australian Standard AS4736 in industrial facilities where these exist. Made of material from well managed, FSC® certified forests and other controlled sources. Choose sturdy cocktail and regular straws made from 3 ply paper.