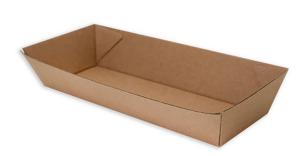

## FSC Kraft Paper Board Hot Dog Tray 230 X 95 X 40mm

PAPER BOARD OPEN HOT DOG TRAY, 230 X 95 + 40MM

Item code: PBOHDT-F

Ideal for burgers, sandwiches, fries, wedges, fish and chips and food delivery.

Made from strong, durable, corrugated paper board, our Kraft board boxes are suitable for hot, savoury, sweet or greasy foods. Ideal for burgers, sandwiches, fries, wedges, fish and chips and food delivery. They are certified home compostable to Australian Standard AS5810 and certified commercially compostable to Australian Standard AS4736 in industrial facilities where these exist.