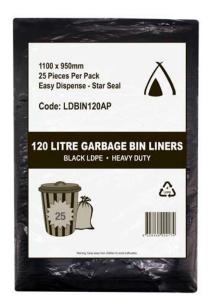

## 120L Black LDPE All Purpos Bin Liners e 1100X950mm

120 LTR LD H/DUTY BLK B/LINER 1100X950MM

Item code: LDBIN120AP

Ideal for small waste bins in offices, kitchens, schools and hotel rooms.

Our strong LDPE All Purpose Bin Liners are available on coreless perforated rolls and in flat packs. Strong star seal and easy to dispose, they are ideal for small waste bin and swing/pedal applications in offices, kitchens, schools and hotel rooms.

## **Product Information**

| Material                | LDPE                   |
|-------------------------|------------------------|
| Dimensions L/W          | 1100 / 950 mm          |
| Country of origin       | Thailand               |
| Pcs per Package         | 25                     |
| Package Weight          |                        |
| Carton Barcode          | 19328435004171         |
| Pack/ Carton            | 4                      |
| Carton Dimensions L/W/H | 250x385x75 mm          |
| Carton Net Weight       | 0.21 kg                |
| Carton Gross Weight     | 4.24 kg                |
| Carton Material         | Corrugated Kraft Board |