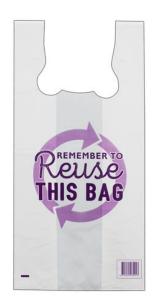

## 37um Printed HDPE Reusable X-Large Singlet Bags 650(L) X 330(W) X 220(SG)mm

PRINTED REUSABLE X-LARGE SINGLET BAGS

Item code: LCWXLREUSEP

Available in Small, Medium, Large and Extra Large.

Our resusable bags include a barcode that can be quickly scanned at retail check outs. Available in Small, Medium, Large and Extra Large.