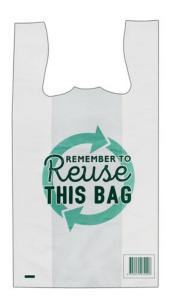

## 37um Printed HDPE Reusable Large Singlet Bags 530(L) X 290(W) X 150(SG)mm

PRINTED REUSABLE LARGE SINGLET BAGS

Item code: LCWREUSEP

Available in Small, Medium, Large and Extra Large.

Our resusable bags include a barcode that can be quickly scanned at retail check outs. Available in Small, Medium, Large and Extra Large.