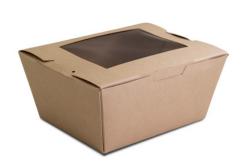

## **#1 Small Bamboo Window Salad Rectangular Containers With PLA Lining**

Bamboo Salad Containers - #1 Small, Bamboo Paper + PLA Lining + PLA Window

Item code: KSCPLWS

Commercially compostable containers.

Our Bamboo Salad Containers are certified commercially compostable to Australian Standard AS4736 in industrial facilities where these exist. Both the window and container lining are made from PLA, a renewable and sustainable resource alternative to regular plastic lining. Suitable for hot and cold foods, our Bamboo Salad Containers are ideal salads, sandwiches, noodles and pasta.