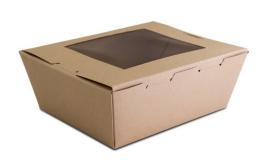

## #8 Medium Bamboo Window Salad Rectangular Containers With PLA Lining

#8 MEDIUM BAMBOO SALAD RECTANGULAR

Item code: KSCPLWM

Commercially compostable containers.

Our Bamboo Salad Containers are certified commercially compostable to Australian Standard AS4736 in industrial facilities where these exist. Both the window and container lining are made from PLA, a renewable and sustainable resource alternative to regular plastic lining. Suitable for hot and cold foods, our Bamboo Salad Containers are ideal salads, sandwiches, noodles and pasta.

## **Product Information**

| Material                | Bamboo Paper + PLA Window and Lining |
|-------------------------|--------------------------------------|
| Dimensions L/W/H        | 152 / 120 / 65 mm                    |
| Country of origin       | China                                |
| Pcs per Package         | 50                                   |
| Package Weight          | 6.707 g                              |
| Carton Barcode          | 19328435027736                       |
| Pack/ Carton            | 4                                    |
| Carton Dimensions L/W/H | 500x330x410 mm                       |
| Carton Net Weight       | 5.3 kg                               |
| Carton Gross Weight     | 6.3 kg                               |
| Carton Material         | Corrugated Carton                    |