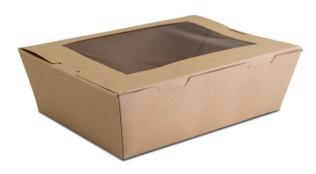

## **#3 Large Bamboo Window Salad Rectangular Containers With PLA Lining**

#3 LARGE BAMBOO SALAD RECTANGULAR C Item code: KSCPLWL

Commercially compostable containers.

Our Bamboo Salad Containers are certified commercially compostable to Australian Standard AS4736 in industrial facilities where these exist. Both the window and container lining are made from PLA, a renewable and sustainable resource alternative to regular plastic lining. Suitable for hot and cold foods, our Bamboo Salad Containers are ideal salads, sandwiches, noodles and pasta.

## **Product Information**

| Material                | Bamboo Paper + PLA Window and Lining |
|-------------------------|--------------------------------------|
| Dimensions L/W/H        | 197 / 140 / 65 mm                    |
| Country of origin       | China                                |
| Pcs per Package         | 50                                   |
| Package Weight          | 9.059 g                              |
| Carton Barcode          | 19328435027743                       |
| Pack/ Carton            | 4                                    |
| Carton Dimensions L/W/H | 580x370x490 mm                       |
| Carton Net Weight       | 7.8 kg                               |
| Carton Gross Weight     | 8.8 kg                               |
| Carton Material         | Corrugated Carton                    |