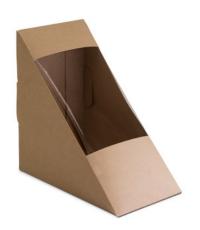

## **Bamboo Sandwich Wedge**

Bamboo Sandwich Wedge - Sandwich Wedge, Bamboo Paper + PLA Lining + PLA Window

Item code: KPSW

Suitable for sandwiches.

Our Bamboo Salad Wedge are certified commercially compostable to Australian Standard AS4736 in industrial facilities where these exist. Suitable for sandwiches.

## **Product Information**

| Material                | Bamboo Paper + PLA Lining |
|-------------------------|---------------------------|
| Dimensions L/W          | 123 / 72 mm               |
| Country of origin       |                           |
| Pcs per Package         |                           |
| Package Weight          |                           |
| Carton Barcode          |                           |
| Pack/ Carton            |                           |
| Carton Dimensions L/W/H |                           |
| Carton Net Weight       |                           |
| Carton Gross Weight     |                           |
| Carton Material         |                           |