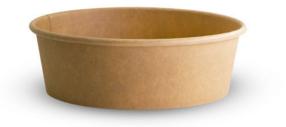

## **500ml Kraft Food Bowls**

Kraft Food Bowls and Lids - Kraft Paper, 500ml Item code: KFB-500

Ideal for takeaways and home delivery. Our Alfresco by Huhtamaki Kraft Bowls are incredibly versatile and can handle a wide range of food temperatures. They are leak resistant and ideal for Takeaways and Home Delivery meal service options.