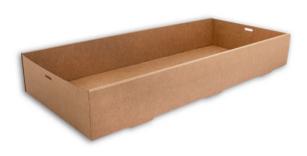

## **Large Kraft Catering Box**

LARGE KRAFT CATERING BOX

Item code: KCB-L

High quality Kraft catering box.
Our Alfresco by Huhtamaki Kraft catering boxes are made from high quality brown Kraft board with clear PET presentation window,