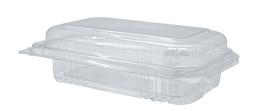

## RPET Large Salad Pack Large 200X130X-55mm

RPET SALAD PACK LARGE - 200X130X55

Item code: HTP-BX344

Ideal for cold food offerings.

Our RPET Salad Packs are of crystal clear clarity for all your cold food offerings such as wraps, rolls, leafy salads, pasta salads, vegetable salads, fruit salads, yoghurt and dips. Made from 100% recycled PET material, they can be easily labelled with your nutritional and ingredient information. Our RPET lids provide a secure fit and are leak resistant.