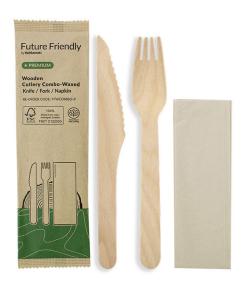

## Premium FSC 100% Wooden Cutlery Combo Wax Coated

Wooden Cutlery

Item code: FFWCOMBO-P

FSC certified wooden cutlery. Made from 100% FSC® certified birchwood

from well-managed, FSC certified forests, our plant based wax coated Wooden Cutlery set of Knife/Fork/Napkin can be used with your hot, savoury, sweet or greasy dishes.