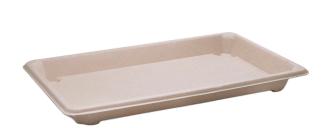

## **Extra Large Sugarcane Sushi Tray**

Sugarcane Sushi Trays - Natural Sugarcane, X-Large

Item code: FFSTXL-PF

No PFAS Added Sugarcane range.

Our No PFAS Added Sugarcane Sushi Trays are strong and reliable. They are safe for freezer and refrigerator use and suitable for fruit and vegetable packing applications. Certified commercially compostable to Australian Standard AS4736 in industrial facilities where these exist, they are also certified home compostable to Australian Standard AS5810.