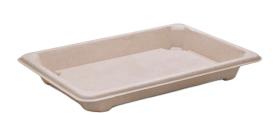

## **Medium Sugarcane Sushi Tray**

Sugarcane Sushi Trays - Natural Sugarcane, Medium

Item code: FFSTM-PF

No PFAS Added Sugarcane range.

Our No PFAS Added Sugarcane Sushi Trays are strong and reliable. They are safe for freezer and refrigerator use and suitable for fruit and vegetable packing applications. Certified commercially compostable to Australian Standard AS4736 in industrial facilities where these exist, they are also certified home compostable to Australian Standard AS5810.