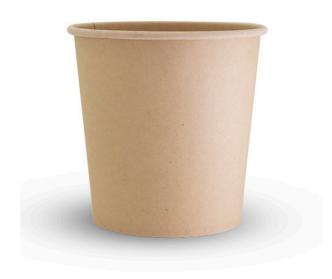

## **24oz Bamboo Food Container**

Bamboo Food Container - 24oz, Bamboo Paper + PLA Lining

Item code: FC24P

Commercially compostable Bamboo Food Containers.

Lined with PLA, a renewable and sustainable resource alternative to regular plastic lining, our Bamboo Food Containers are certified commercially compostable to Australian Standard AS4736 in industrial facilities where these exist. Suitable for hot and cold foods, our Bamboo Food Containers are ideal for curries, salads and cereals.