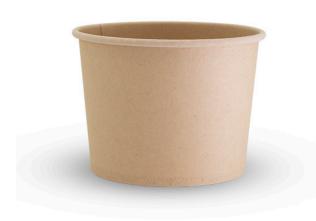

## **16oz Bamboo Food Container**

Bamboo Food Container - 16oz, Bamboo Paper + PLA Lining Item code: FC16P

Commercially compostable Bamboo Food Containers.

Lined with PLA, a renewable and sustainable resource alternative to regular plastic lining, our Bamboo Food Containers are certified commercially compostable to Australian Standard AS4736 in industrial facilities where these exist. Suitable for hot and cold foods, our Bamboo Food Containers are ideal for curries, salads and cereals.