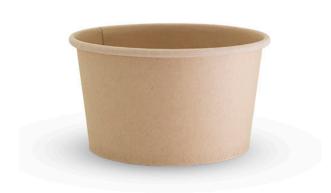

## **12oz Bamboo Food Container**

Bamboo Food Container - 12oz, Bamboo Paper + PLA Lining

Item code: FC12P

Commercially compostable Bamboo Food Containers.

Lined with PLA, a renewable and sustainable resource alternative to regular plastic lining, our Bamboo Food Containers are certified commercially compostable to Australian Standard AS4736 in industrial facilities where these exist. Suitable for hot and cold foods, our Bamboo Food Containers are ideal for curries, salads and cereals.