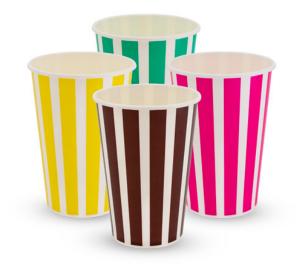

## **16oz Candy Stripe Paper Cold Cups 90mm** Rim

16OZ CANDY STRIPE PAPER COLD Cup Item code: CSCC16

Perfect for any cold beverages such as smoothies, milkshakes, fruit juices and ice blended drinks

Our Candy Stripe Cold Cup come in a mixed sleeve of four colours that are perfect for any cold beverages such as smoothies, milkshakes, fruit juices and ice blended drinks. Suitable for any catering, take-away, food service or hospitality events. Available sizes include 80z, 120z, 160z, 220z and 24 oz with matching PS lids, and a wide range of paper straws to use with our cold Cup.