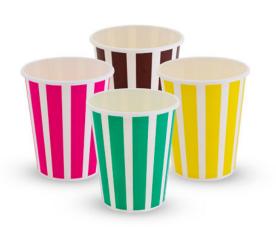

## **8oz Candy Stripe Paper Cold Cups 90mm Rim**

80Z CANDY STRIPE PAPER COLD Cup

Item code: CSCC08

Perfect for any cold beverages such as smoothies, milkshakes, fruit juices and ice blended drinks

Our Candy Stripe Cold Cup come in a mixed sleeve of four colours that are perfect for any cold beverages such as smoothies, milkshakes, fruit juices and ice blended drinks. Suitable for any catering, take-away, food service or hospitality events. Available sizes include 8oz, 12oz, 16oz, 22oz and 24 oz with matching PS lids, and a wide range of paper straws to use with our cold Cup.