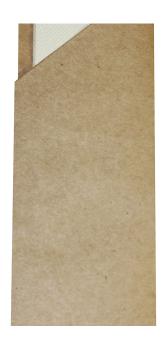

## FSC Cutlery Pocket Kraft With Bamboo Napkin

CUTLERY POCKET KRAFT W/ BROWN NAPKIN

Item code: CPK-B

## Recyclable RPET trays.

Our cutlery napkin pocket sleeves are the perfect solution. Equipped with a napkin, simply slip the required cutlery into the pocket, store and your customers are ready to go! Minimise excess by providing customers with precisely the utensils they require, rather than an entire set.

## **Product Information**

| Material                | Kraft / Bamboo Napkin |
|-------------------------|-----------------------|
| Dimensions L/W          | 205 / 76 mm           |
| Country of origin       | China                 |
| Pcs per Package         | 100                   |
| Package Weight          |                       |
| Carton Barcode          | 19328435043972        |
| Pack/ Carton            | 1000                  |
| Carton Dimensions L/W/H | 540x220x330 mm        |
| Carton Net Weight       | 7 kg                  |
| Carton Gross Weight     | 7.45 kg               |
| Carton Material         | Paper                 |