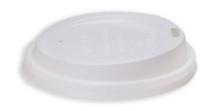

## White CPLA Lids for 8 uni/12/16oz

White CPLA Lids - 8/12/16oz uni, CPLA

Item code: CP12LIDW

Seal your hot Cup with our white lids made from renewable CPLA. Our CPLA lids are certified commercially compostable to Australian Standard AS4736 in industrial facilities where these exist.