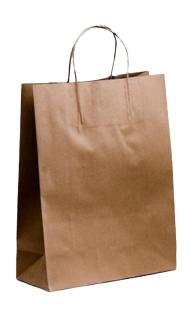

## FSC Twisted Handle Brown Paper Bags 305(L) X 230(W) X 90(G) mm

Brown Twisted Handle Paper Bags

Item code: BKPT305-F

Reusable and recyclable paper bags. FSC® certified, reusable and recyclable, our brown Kraft twisted handle paper bags are for easy carrying. Ideal for supermarkets and retail stores.