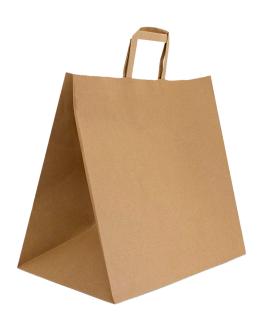

## FSC Brown Kraft Large Delivery Flat Handle Bag 350(L) X 370(W) X 230(G)mm

LARGE BROWN KRAFT DELIVERY FLAT HANDLE BAG FSC MIX CREDIT

Item code: BKFHBUEL-F

Perfect for food service and delivery requirements.

FSC® certified, reusable and recyclable, our brown Kraft flat handle paper bags are for easy carrying. Perfect for food service and delivery requirements. Wide bases and gussets designed to allow food containers to be easily stacked and provide stability during delivery. Can easily be printed, stamped or have stickers applied to them to add brand message to your bags.