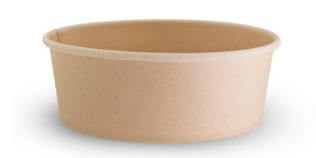

## **20oz PLA Lining Bamboo Bowl**

Bamboo Bowls - 20oz, Bamboo Paper + PLA Lining

Item code: BB20P

Commercially compostable Bamboo Bowls. Lined with PLA, a renewable and sustainable resource alternative to regular plastic lining, our Bamboo Bowls are certified commercially compostable to Australian Standard AS4736 in industrial facilities where these exist. Suitable for hot and cold foods, our Bamboo Bowls are ideal salads, desserts and food delivery.