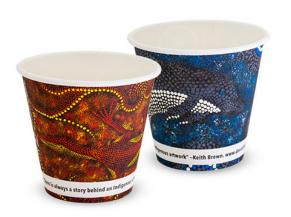

## 8oz Indigenous True Fill Single Wall PLA Hot Cups 86.5mm Rim

80Z TRUE FILL SINGLE WALL - INDIGENOUS COLLECTION 86.5MM PLA Item code: 8TFSW-INDIGC

Commercially compostable hot cups that have been designed for baristas, for the ideal taste experience.

Lined with PLA, a renewable and sustainable resource alternative to regular plastic lining, our Indigenous hot Cup are certified commercially compostable to Australian Standard AS 4736 in industrial facilities where these exist.

Did you know? Every purchase supports Indigenous Australians via Supply Nation certified, CorporateConnect.AB.