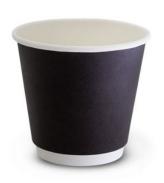

## **8oz Black True Fill Double Wall Hot Cup**

True Fill Double Wall Hot Cup

Item code: 8TFSDWB

Commercially compostable hot cups that have been designed for baristas, for the ideal taste experience.

Lined with PLA, a renewable and sustainable resource alternative to regular plastic lining, our True Fill black hot Cup are certified commercially compostable to Australian Standard AS 4736 in industrial facilities where these exist.