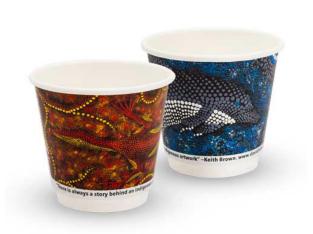

## 8oz Indigenous True Fill Double Wall PLA Hot Cups 86.5mm Rim

80Z TRUE FILL DOUBLE WALL - INDIGENOUS COLLECTION 86.5MM PLA Item code: 8TFSDW-INDIGC

Commercially compostable hot cups that have been designed for baristas, for the ideal taste experience.

Lined with PLA, a renewable and sustainable resource alternative to regular plastic lining, our Indigenous hot Cup are certified commercially compostable to Australian Standard AS 4736 in industrial facilities where these exist.

Did you know? Every purchase supports Indigenous Australians via Supply Nation certified, CorporateConnect.AB.