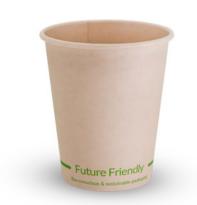

## **8OZ White Bamboo Single Wall PLA Hot Cups 80mm Rim**

80Z SINGLE WALL BAMBOO CUP + PLA

Item code: 8SWCPBAM

Commercially compostable hot cups. Lined with PLA, a renewable and sustainable resource alternative to regular plastic lining, our Future Friendly bamboo hot Cup are certified commercially compostable to AS 4736 in industrial facilities where these exist. Available in 4oz, 6oz, 8oz, 12oz and 16oz in double wall and single wall.