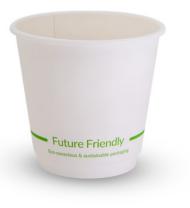

## **8OZ White Uni Double Wall PLA Hot Cups 90mm Rim**

80Z DOUBLE WALL UNI WHITE CUP + PLA

Item code: 8DWUCPW

Commercially compostable hot cups.

Lined with PLA, a renewable and sustainable resource alternative to regular plastic lining, our Future Friendly white hot Cup are certified commercially compostable to AS 4736 in industrial facilities where these exist. Available in 8oz, 12oz and 16oz in double wall and single wall.