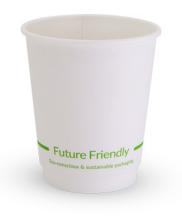

## **8oz White Double Wall Hot Cup PLA Lining**

Double Wall White Hot Cup - 8oz, Paper + PLA Lining Item code: 8DWCPW

> Commercially compostable hot cups. Lined with PLA, a renewable and sustainable resource alternative to regular plastic lining, our white hot Cup are certified commercially compostable to Australian Standard AS 4736 in industrial facilities where these exist.