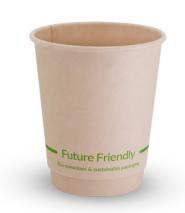

## 8OZ White Bamboo Double Wall PLA Hot Cups 80mm Rim

80Z DOUBLE WALL BAMBOO CUP + PLA

Item code: 8DWCPBAM

Commercially compostable hot cups. Lined with PLA, a renewable and sustainable resource alternative to regular plastic lining, our Future Friendly bamboo hot Cup are certified commercially compostable to AS 4736 in industrial facilities where these exist. Available in 4oz, 6oz, 8oz, 12oz and 16oz in double wall and single wall.