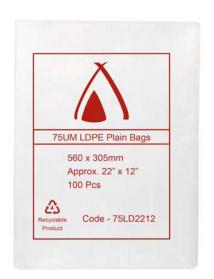

## Clear (22X12") 75UM LDPE Bags 560 X 305mm

560 X 305MM 75UM LDPE BAGS (22X12)

Item code: 75LD2212

Available in a wide range of sizes and microns. Our unprinted clear LDPE bags come in a wide range of sizes and microns. Made from food grade materials, they can be used to pre-pack food products for further distribution.

| Matarial                | 1 000          |
|-------------------------|----------------|
| Material                | LDPE           |
| Height                  | 305 mm         |
| Country of origin       | China          |
| Pcs per Package         | 100            |
| Package Weight          | 2.4 {          |
| Carton Barcode          | 19328435010790 |
| Pack/ Carton            |                |
| Carton Dimensions L/W/H |                |
| Carton Net Weight       |                |
| Carton Gross Weight     |                |