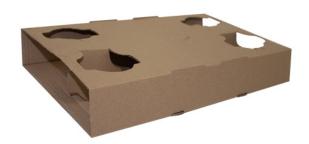

## 4 Cup Brown Paper board Drink Carry Tray With Perforation to Suit True Fill Cups

4 CUP DRINK TRAY WITH PERFORATION TO SUIT TRUE FILL Cup

Item code: 4T-TF

Made from paperboard, our 4 cup drink tray with perforation, provides easy to carry convenience to suit our True Fill 86.5mm hot Cup.