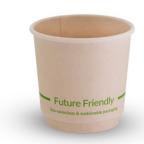

## 4OZ White Bamboo Double Wall PLA Hot Cups 62mm Rim

4OZ DOUBLE WALL BAMBOO CUP + PLA

Item code: 4DWCPBAM

Commercially compostable hot cups. Lined with PLA, a renewable and sustainable resource alternative to regular plastic lining, our Future Friendly bamboo hot Cup are certified commercially compostable to AS 4736 in industrial facilities where these exist. Available in 4oz, 6oz, 8oz, 12oz and 16oz in double wall and single wall.