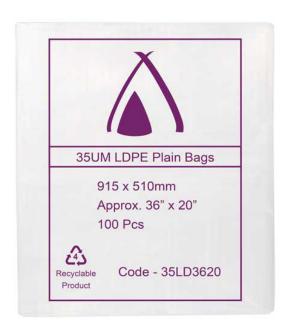

## Clear (36X20") 35UM LDPE Bags 915 X 510mm

915 X 510 MM 35UM LDPE BAGS (36X20")

Item code: 35LD3620

Available in a wide range of sizes and microns. Our unprinted clear LDPE bags come in a wide range of sizes and microns. Made from food grade materials, they can be used to pre-pack food products for further distribution.

| Material                | LDPE           |
|-------------------------|----------------|
| Height                  | 510 mm         |
| Country of origin       | China          |
| Pcs per Package         | 100            |
| Package Weight          | 3.04 g         |
| Carton Barcode          | 19328435010417 |
| Pack/ Carton            | 5              |
| Carton Dimensions L/W/H |                |
| Carton Net Weight       |                |
| Carton Gross Weight     |                |
| Carton Material         |                |