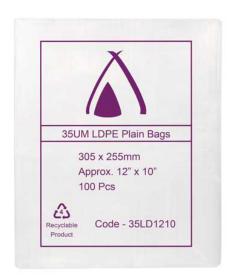

## Clear (12X10") 35UM LDPE Bags 305 X 255mm

305 X 255 MM 35UM LDPE BAGS (12X10)

Item code: 35LD1210

Available in a wide range of sizes and microns. Our unprinted clear LDPE bags come in a wide range of sizes and microns. Made from food grade materials, they can be used to pre-pack food products for further distribution.