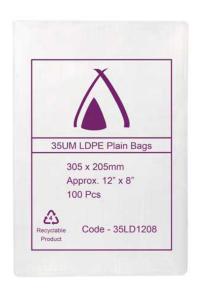

## Clear (12X8") 35UM LDPE Bags 305 X 205mm

305 X 205 MM 35UM LDPE BAGS (12X8)

Item code: 35LD1208

Available in a wide range of sizes and microns. Our unprinted clear LDPE bags come in a wide range of sizes and microns. Made from food grade materials, they can be used to pre-pack food products for further distribution.