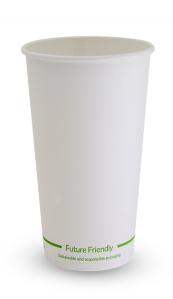

## 18OZ White True Fill Single Wall PLA Hot Cups 86.5mm Rim

180Z TRUE FILL SINGLE WALL WHITE PLA HOT CUP 86.5MM

Item code: 18TPSWW

Commercially compostable hot cups that have been designed for baristas, for the ideal taste experience.

Lined with PLA, a renewable and sustainable resource alternative to regular plastic lining, our True Fill white hot Cup are certified commercially compostable to Australian Standard AS 4736 in industrial facilities where these exist. Our True Fill cup design provides a perfect milk to coffee ratio and the ideal taste experience for the customer.